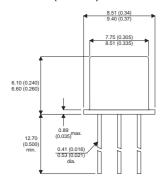

Dimensions in mm (inches).

## Bipolar NPN Device in a Hermetically sealed TO39 Metal Package.