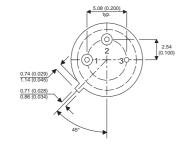

Dimensions in mm (inches).

## TO39 (TO205AD) PINOUTS

1 - Emitter

2 - Base

3 – Collector